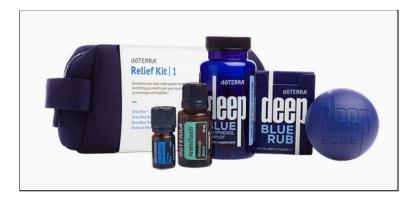

### See the Relief Kit

LLV is recommended as a nutritional base. Add on additional support based on your specific needs as shown above.

BEAUTY from the inside out

Healing, protecting, and revitalizing your skin begins from the inside out. Our skin is reflecting 80% of what is going on inside our bodies, and 20% of what is going on outside of our bodies.