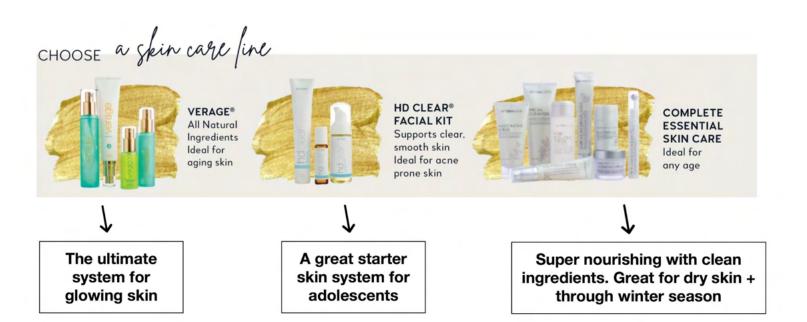

### See the Relief Kit

LLV is recommended as a nutritional base. Add on additional support based on your specific needs as shown above.

BEAUTY from the inside out

Healing, protecting, and revitalizing your skin begins from the inside out. Our skin is reflecting 80% of what is going on inside our bodies, and 20% of what is going on outside of our bodies.