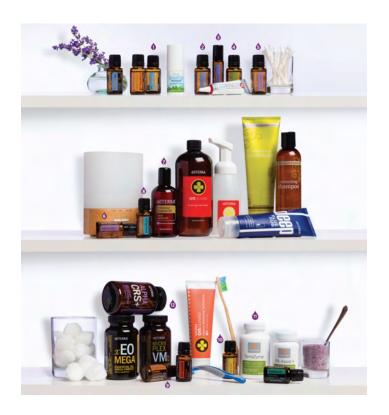

# Safety Tips

Different oils work for different people. When you're not getting desired results, try different oils or different application methods.

Massage to increase benefits and promote rapid absorption.

Try different application methods; apply oils under tongue, or to bottoms of feet, spine, or navel.

Use oils topically with Fractionated Coconut Oil to achieve greater sustained absorption.

**②** 

Avoid contact with eyes, inside of nose and ears.

Dilute with Fractionated
Coconut Oil for sensitive skin
and sustained absorption. Refer
to the doTERRA sensitivity
guidelines. For convenience,
the doTERRA Touch® line has
pre-diluted oils.

\* twe

Avoid sun exposure for at least twelve hours after applying Lemon, Wild Orange, Bergamot, Lime, Grapefruit, or other citrus oils topically.

Read labels and follow recommendations.

Keep your oils at their best by avoiding exposure to extreme temperatures or direct sunlight.

Use glass containers with your oils, as they can break down some plastics over

dōTERRA® oils are very potent. Use smaller amounts more frequently for best results.