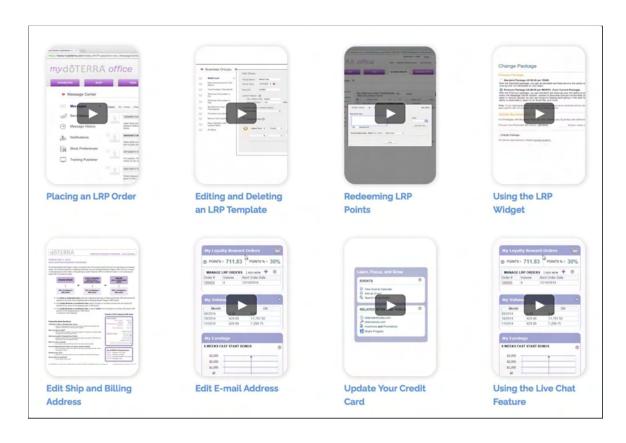

## Setting up your loyalty rewards:

- Once you are logged in on doterra.com click the "Create New Loyalty Order" button.
- 2 Choose a processing date before the 15th to help you qualify for the FREE Product of the Month and then click "Save Date and Shop".
- **Go shopping!** Add all the items you'd like on your next order into your bag.
- When you're done shopping, click the bag icon at the top of the screen and select "Review Loyalty Order" to review the details including products, shipping, and credit card information.
- If all the details for your order look right, click "Save and Process on (date)".

### Click the image below to watch these 2 min videos: