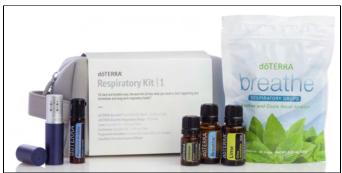

## Wellness Kits:

See the Immunity Kit
See the Respiratory Kit

this week's code word:

Print all Supernatural Recipes