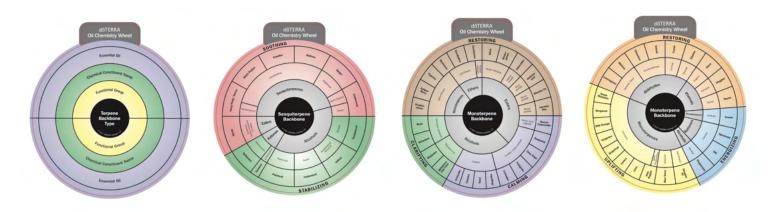

# 2 The Quality Testing:

You can go to Source To You and scan the code on the bottom of your doTERRA bottle to see the most recent quality testing report + sourcing info:

When you are working with pure constituents, you can expect to receive the results you are looking for. Every pure essential oil has dominant constituents which are basically the superpower of the plant.

Click below to see the constituent wheel of each oil: