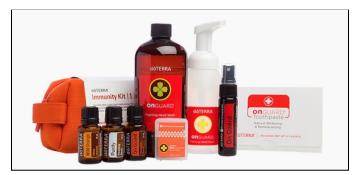

## Wellness Kits:

See the Immunity Kit
See the Respiratory Kit

this week's code word:

Print all Supernatural Recipes