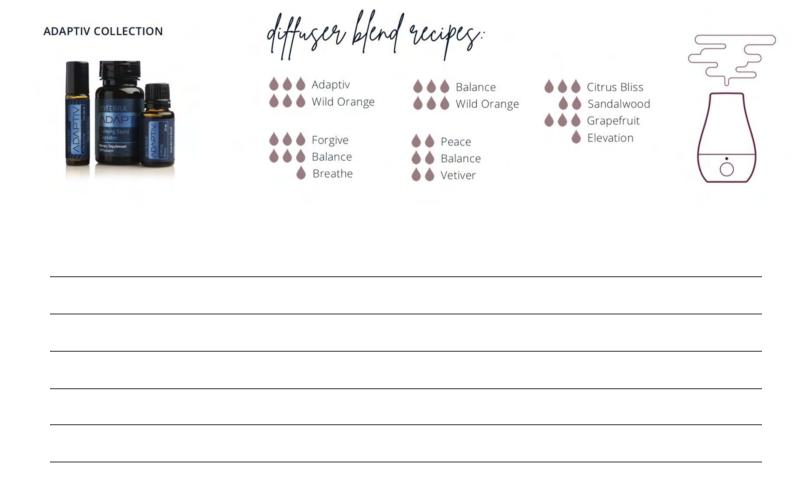

-----------------------------------------------------------------------------------------------------------------------------------------------------------------------------------------------------------------------------------------------------------------------------------------------------------------------------------------------------------------------------------------------------------------------------------------------------------------------------------------------------------------------------------------------------------|----------|---|
| DOTERRA MICRO PLEX VINZ FOOD NUTRIEN COMPLEX GOAT BARRIERS | doterra  xEO  MEGA  SEENTIAL OL  ONICO COMPLETE  Many Represent | doterra ALPHA CRS  CELULAR WINDLY COMPLEX WINDLY CO | I verage |   |

#### this week's code word:





Notes:







# Plant x Emotion Wheel

When you smell an essential oil, the aroma travels through the nose (the olfactory bulb) and goes straight to the brain (the limbic system). The essential oils can help the brain decide to make a change to the emotions you are having. Let's experiment!

Find an emotion you are feeling or have felt on the circle below...





# Emotions Journal

How I feel: Date: Why I feel this way: Oil I smelled: Helped? YES NO Date: How I feel: Why I feel this way: Oil I smelled: Helped? YES NO Date: How I feel: Why I feel this way: Oil I smelled: Helped? YES NO Date: How I feel: Why I feel this way: Oil I smelled: Helped? YES NO



## Recipes from class:

Print all Supernatural Recipes



# The 7 day Melissa (hallenge

Melissa is the friend that will help you let go, move past