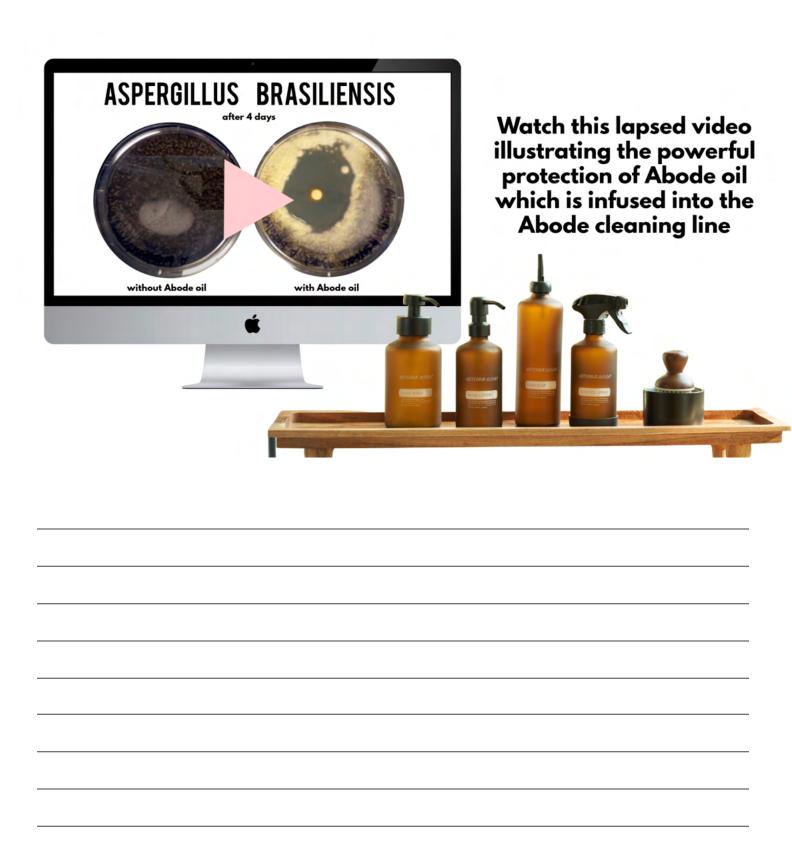

# 2 The Quality Testing:

You can go to Source To You and scan the code on the bottom of your doTERRA bottle to see the most recent quality testing report + sourcing info:

When you are working with pure constituents, you can expect to receive the results you are looking for. Every pure essential oil has dominant constituents which are basically the superpower of the plant.