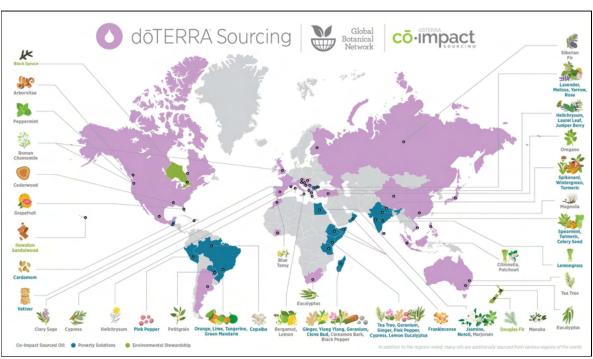

There are 2 reasons why doTERRA oils work so well:

Sourcing the plants where they grow abundantly around the world, means those plants will have the most potent constituents to offer as an essential oil. This is a great video to understand how impactful doTERRA's sourcing model is.

# 2 The Quality Testing:

You can go to Source To You and scan the code on the bottom of your doTERRA bottle to see the most recent quality testing report + sourcing info:

When you are working with pure constituents, you can expect to receive the results you are looking for. Every pure essential oil has dominant constituents which are basically the superpower of the plant.