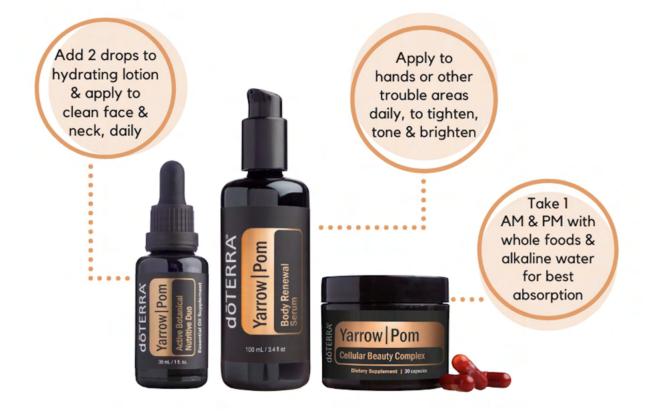

### YARROW|POM

- Grapeseed and Vitamin C are essential for collagen production
- Melon enhances glowing skin