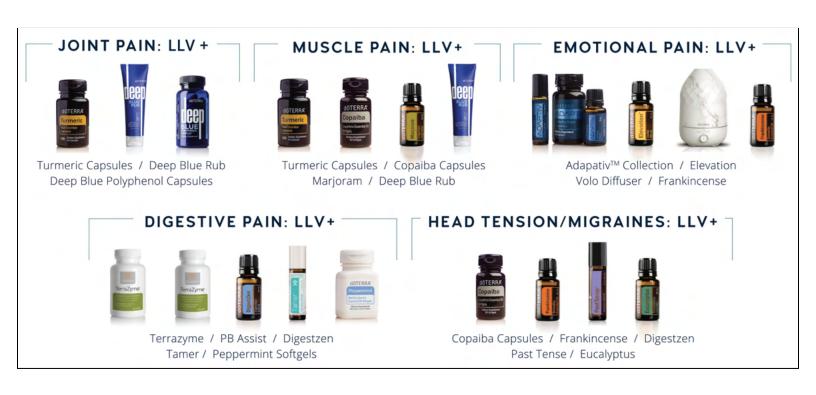

### See the Relief Kit

LLV is recommended as a nutritional base. Add on additional support based on your specific needs as shown above.

BEAUTY from the inside out

Healing, protecting, and revitalizing your skin begins from the inside out. Our skin is reflecting 80% of what is going on inside our bodies, and 20% of what is going on outside of our bodies.