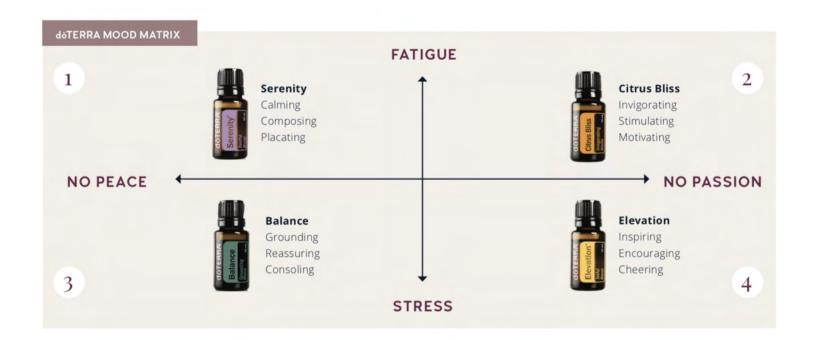

### A tiny control tower in your brain

- When stressed, orders the brain, "send out the stress hormones"
- · Designed to protect you
- Frequent or prolonged stress brings devastating effects on physical and mental well-being

### SYMPTOMS OF CHRONIC STRESS:

- · Irritability
- · Anxiety/depression
- · Headaches
- · Insomnia
- · Poor immune function
- · Increased blood pressure

70% OF PROBLEMS SLEEPING are related to psycho-physiological issues (15% environmental, 15% medical)

Increased cortisol levels means melatonin levels will not be able to rise as they should to promote restful sleep.

rightly regimen: