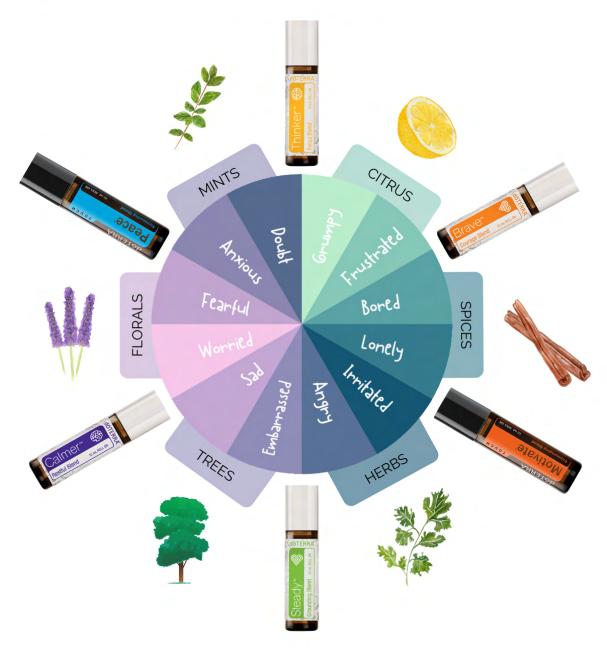

# Plant x Emotion Wheel

When you smell an essential oil, the aroma travels through the nose (the olfactory bulb) and goes straight to the brain (the limbic system). The essential oils can help the brain decide to make a change to the emotions you are having. Let's experiment!

Find an emotion you are feeling or have felt on the circle below...