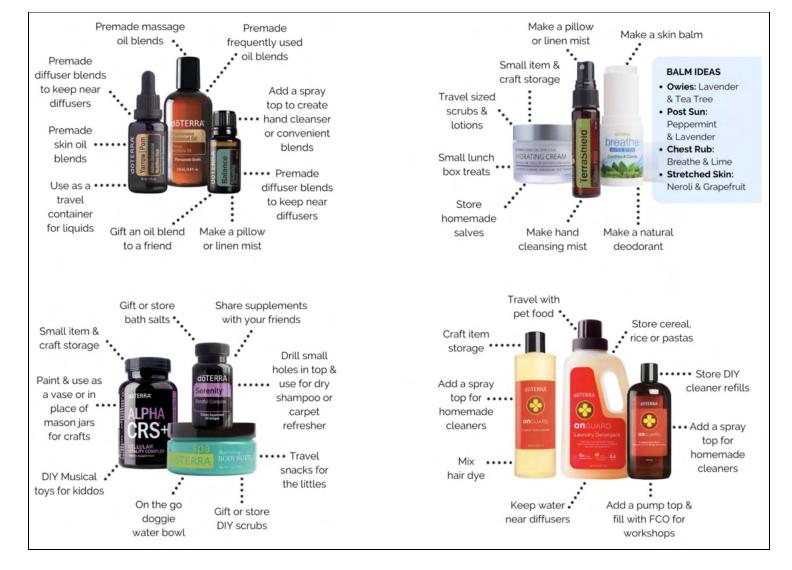

# Why do our oils work?

Did you use another brand of essential oil before trying doTERRA? It's quite likely that what you were using was adulterated to smell like the plant without actually having the pure plant constituents in it. It has been found that over 80% of essential oils sold today are not the real plant oil!

There are 2 reasons why doTERRA oils work so well:

Sourcing the plants where they grow abundantly around the world, means those plants will have the most potent constituents to offer as an essential oil. This is a great video to understand how impactful doTERRA's sourcing model is.

# 2 The Quality Testing:

You can go to Source To You and scan the code on the bottom of your doTERRA bottle to see the most recent quality testing report + sourcing info:

When you are working with pure constituents, you can expect to receive the results you are looking for. Every pure essential oil has dominant constituents which are basically the superpower of the plant.

Click below to see the constituent wheel of each oil:

# Safety Tips

Different oils work for different people. When you're not getting desired results, try different oils or different application methods.

Massage to increase benefits and promote rapid absorption.

Try different application methods; apply oils under tongue, or to bottoms of feet, spine, or navel.

Use oils topically with Fractionated Coconut Oil to achieve greater sustained absorption.

**②** 

Avoid contact with eyes, inside of nose and ears.

Dilute with Fractionated
Coconut Oil for sensitive skin
and sustained absorption. Refer
to the doTERRA sensitivity
guidelines. For convenience,
the doTERRA Touch® line has
pre-diluted oils.

\* twe

Avoid sun exposure for at least twelve hours after applying Lemon, Wild Orange, Bergamot, Lime, Grapefruit, or other citrus oils topically.

Read labels and follow recommendations.

Keep your oils at their best by avoiding exposure to extreme temperatures or direct sunlight.

Use glass containers with your oils, as they can break down some plastics over

dōTERRA® oils are very potent. Use smaller amounts more frequently for best results.